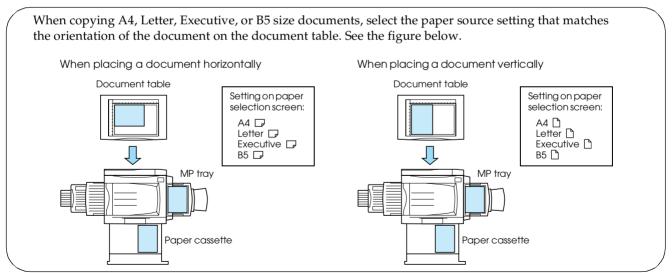

# **Document and Paper Source Orientation**

A  $2 \pm 1.5$  mm both the horizontal and vertical rulers will not be scanned.