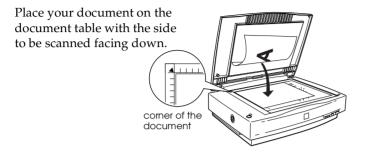

# **Document and Paper Source Orientation**

A  $2 \pm 1.5$  mm both the horizontal and vertical rulers will not be scanned.