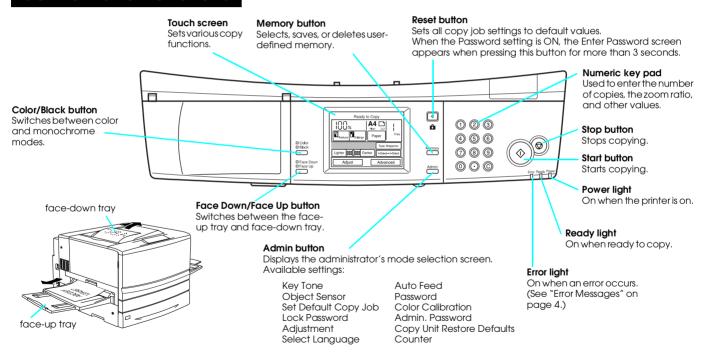

## Quick Reference

### **Control Panel Functions**



## **Touch Panel Functions**

The following screen appears when the copy station is ready for copying.



# **Document and Paper Source Orientation**





A  $2 \pm 1.5$  mm both the horizontal and vertical rulers will not be scanned.



# **Error Messages**

The following error messages will appear on the touch screen when an error has occurred in the copy station.

### Copy system errors

| Display on the control panel                        | Details and Solution                                                                                                                                                                                                                                                                                                    |
|---------------------------------