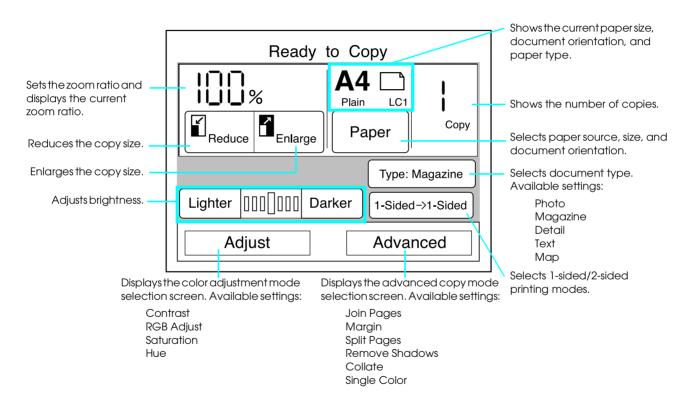

## **Touch Panel Functions**

The following screen appears when the copy station is ready for copying.