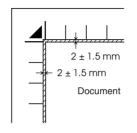

# **Document and Paper Source Orientation**

A  $2 \pm 1.5$  mm both the horizontal and vertical rulers will not be scanned.